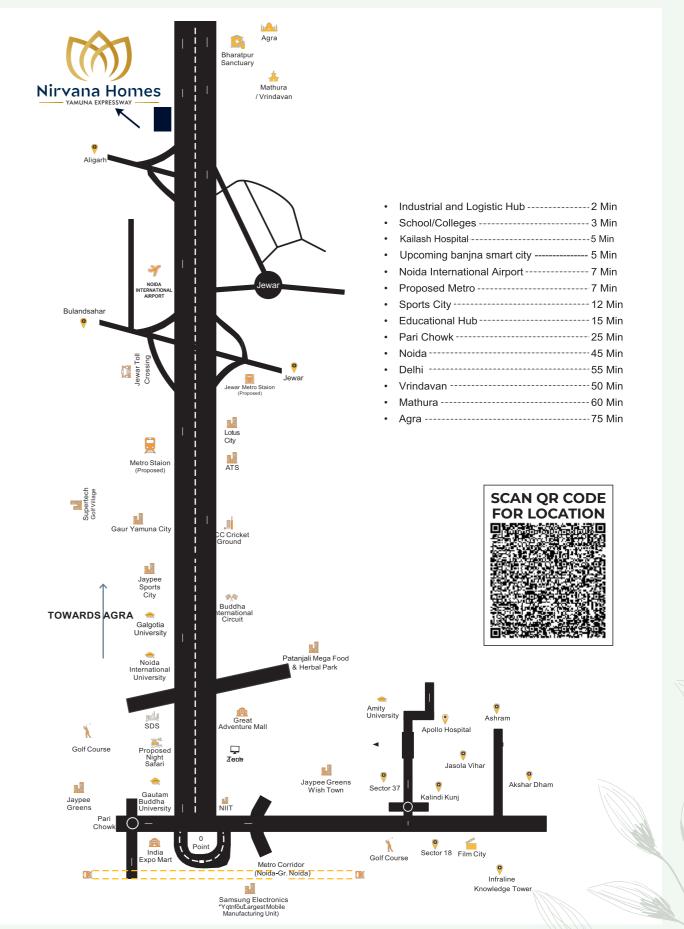

# **LOCATION MAP**

#### ---

Jewar International Airport is a proposed airport to be constructed in Jewar (56 kilometres from Noida) in Gautam Budh Nagar district of Uttar Pradesh. The Yamuna Expressway Industrial Development Authority (YEIDA) will be the implementing agency on behalf of the Uttar Pradesh State Government. The airport is to be developed on a Public Private Partnership model (PPP). The proposed plan is to build a two runway airport by 2022-23 and then, at a future date, to extend it to a 7200-acre 8-runway airport. According to the proposed plan, the airport will handle 5 million passengers per annum (MPA) initially and up to 60 MPA after expansion over 30 years. The project site is 72 kilometres from Indira Gandhi International Airport; 40 km from Bulandshahr, 60 km from Noida & 70 km from Faridabad & Ghaziabad, about 48 km from Greater Noida,

65 km from Gurgaon and 130 km from Agra. It will connect to the Yamuna Expressway, allowing domestic and international tourists to reach Agra, Mathura and Vrindavan. It is proposed to be connected to Delhi Metro via Noida Metro route and via the Delhi-Faridabad-Ballabhgarh—Palwal-Jewar route.