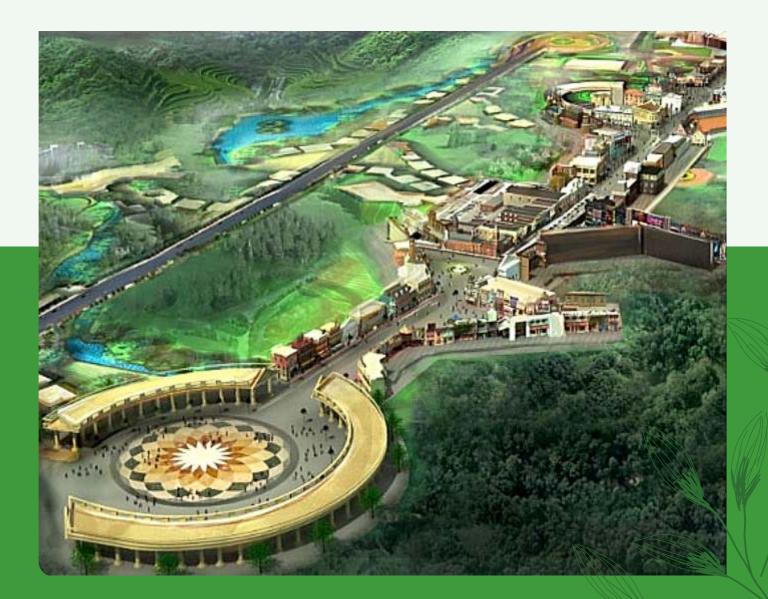

# ENTERTAINMENT & TOURIST ATTRACTION

- F-1 Racing track spread across 874 Acres
- JP sports city with International Cricket
  stadium
- Indian Expo Center designed for hosting world class exhibitions and events
- Great Adventure Mall with
  entertainment avenues like Helicopter
  Joyride, Artificial beach, Reverse

- bungee jumping, Wax Museum, 5D theatre etc.
- Located very close to Mathura-Vrindavan which are major attraction for tourist from all over the world
- Bharatpur Bird sanctuary and Taj Mahal is also nearby attraction
- Night Safari at Greater Noida is one of the most awaited attractions for tourist.