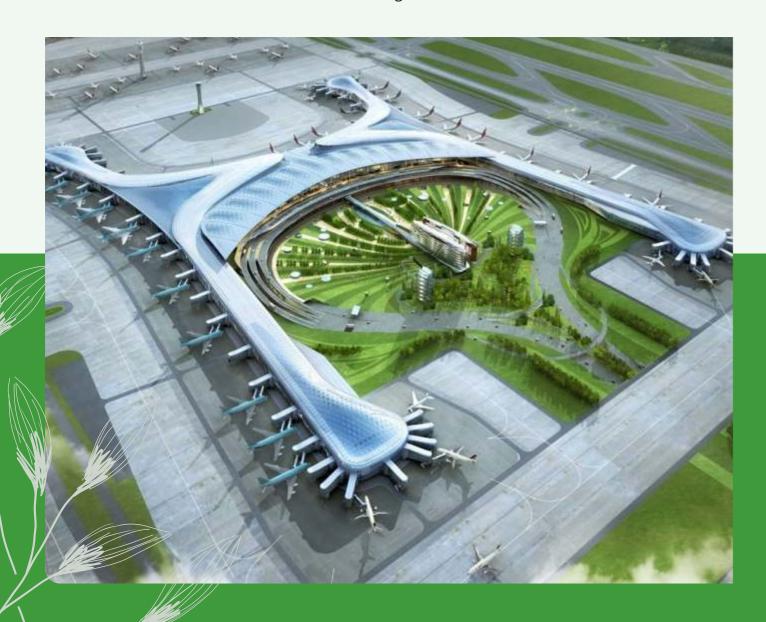

#### **JEWAR AIRPORT**

#### ---

Jewar International Airport is a proposed airport to be constructed in Jewar (56 kilometres from Noida) in Gautam Budh Nagar district of Uttar Pradesh. The Yamuna Expressway Industrial Development Authority (YEIDA) will be the implementing agency on behalf of the Uttar Pradesh State Government. The airport is to be developed on a Public Private Partnership model (PPP). The proposed plan is to build a two runway airport by 2022-23 and then, at a future date, to extend it to a 7200-acre 8-runway airport. According to the proposed plan, the airport will handle 5 million passengers per annum (MPA) initially and up to 60 MPA after expansion over 30 years. The project site is 72 kilometres from Indira Gandhi International Airport; 40 km from Bulandshahr, 60 km from Noida & 70 km from Faridabad & Ghaziabad, about 48 km from Greater Noida,

65 km from Gurgaon and 130 km from Agra. It will connect to the Yamuna Expressway, allowing domestic and international tourists to reach Agra, Mathura and Vrindavan. It is proposed to be connected to Delhi Metro via Noida Metro route and via the Delhi-Faridabad-Ballabhgarh—Palwal-Jewar route.